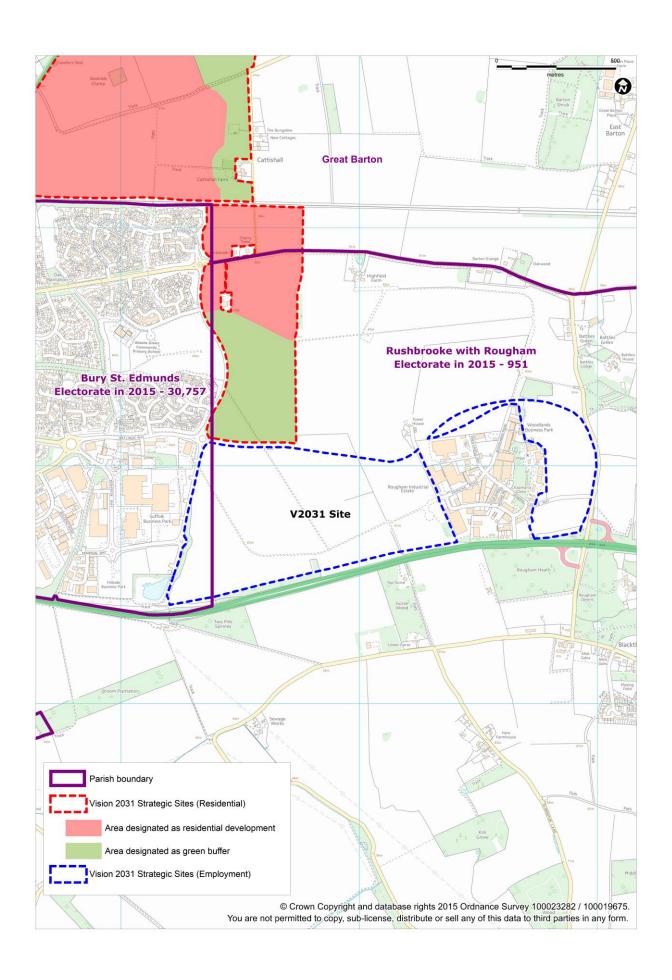

## **Community Governance Review 2015**

| No                       | 6. Vision 2031 Strategic Site "Suffolk Business Park"  |
|--------------------------|--------------------------------------------------------|
| Area or Properties Under | The review will look at whether or not existing parish |
| Review                   | governance arrangements should be amended in           |
|                          | respect of new homes and/or employment land            |
|                          | included in the strategic growth site. If amendments   |
|                          | are needed, this could be through changes to existing  |
|                          | parish boundaries or wards and/or the creation of new  |
|                          | parish(es).                                            |
| Parish/es                | Bury St Edmunds                                        |
|                          | Rushbrooke with Rougham                                |
| Borough Ward/s           | Moreton Hall                                           |
|                          | Rougham                                                |
| County Division/s        | Eastgate and Moreton Hall                              |
|                          | Thingoe South                                          |

Map overleaf