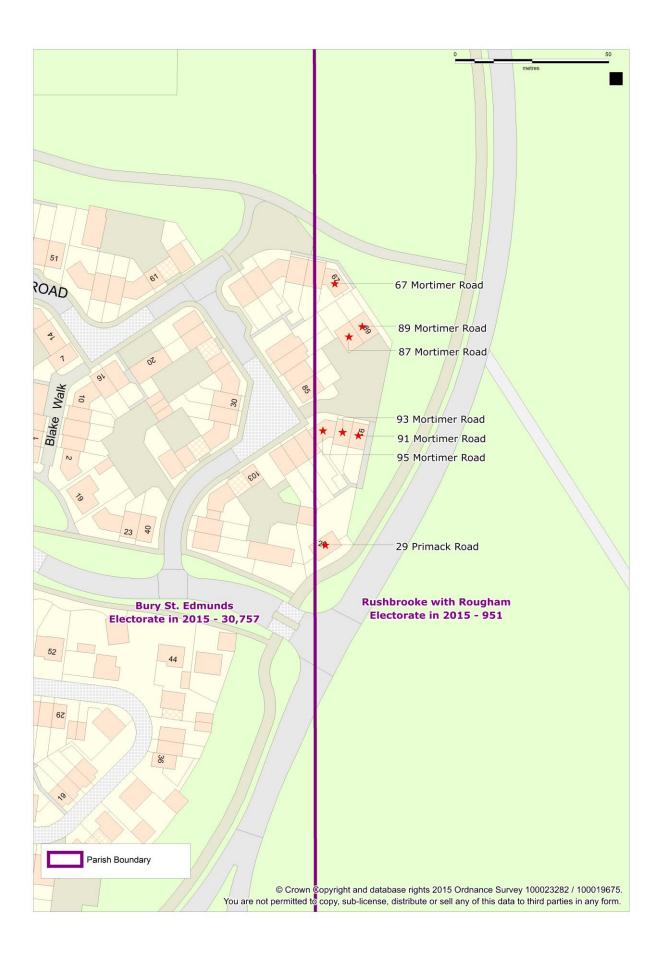

## **Community Governance Review 2015**

| Issue No. and Area or<br>Properties Under Review | <ol> <li>29 Primack Road, Bury St Edmunds</li> <li>67, 87, 89, 91, 93 and 95 Mortimer Road, Bury St<br/>Edmunds</li> </ol>   |
|--------------------------------------------------|------------------------------------------------------------------------------------------------------------------------------|
| Issue to be examined                             | The parish boundary between Bury St Edmunds and<br>Rushbrooke with Rougham in the vicinity of Mortimer<br>and Primack Roads. |
| Parish/es                                        | Bury St Edmunds<br>Rushbrooke with Rougham                                                                                   |
| Borough Ward/s                                   | Moreton Hall<br>Rougham                                                                                                      |
| County Division/s                                | Eastgate and Moreton Hall<br>Thingoe South                                                                                   |

Map overleaf